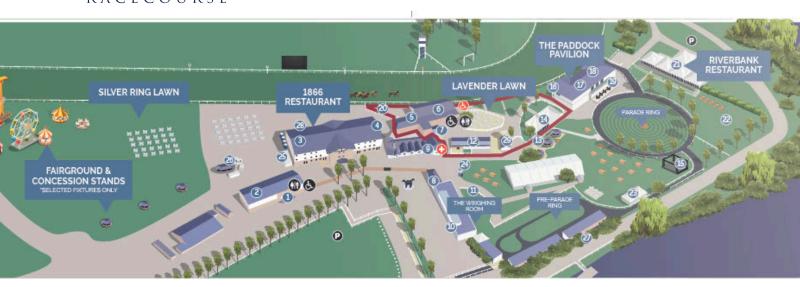

## ROYAL WINDSOR FINDING YOUR WAY AROUND

- Reception
- 2 Grandstand entrance
- Royal Windsor Grandstand
- Sprint Bar and The Pizza Stop
- Annual Members Bar
- 6 Jubilee Club stand
- The Gastro
- Customer Info and Package Collection Point

- Jubilee Club, Hospitality and Owners and Trainers Entrance
- Public Medical Room
- Weighing Room
- Winners Enclosure
- 1 Tote and Craft Corner
- Street Food Area
- . . . . . . . . .
- Jubilee Club bar
- 18 Monday Night Racing Live Music Stage

- Owners and Trainers Lawn
- Paddock Pavilion
- Owners & Trainers Lounge
- Owners Parade Ring Balcony
- The Bookmakers Rail
- Riverbank Restaurant
- 2 The Riverbank Lawn
- 2 Lawn Bar

- Coffee and Confectionary
- Trackside Bar
- The Hex Bar and Tote
- The Jetty
- D Live After Racing Live Music Stage
- Funfair Rides (at selected fixtures only)
- Bookmakers
- Tack Room
- Concession Stands (at select fixtures only)