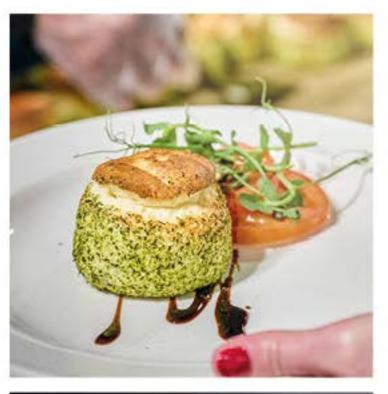

# THE ROYAL CLUB

Located in the historic Victorian Grandstand in the Club Enclosure, The Royal Club is the ideal spot to enjoy an informal meal before or in-between races.

In 2024, we are delighted to introduce

Bottomless @ The Royal Club, which includes
a two-course Italian menu and a complimentary
bar for a 1.5 hour sitting.

### £85 PER PERSON

#### PACKAGE INCLUDES:

- Private table for 1.5 hour sitting
- Your choice of rustic pizza or authentic pasta dish served to your table
- Bottomless prosecco, beer or soft drinks\*
- Hospitality admission and raceday programme
- Convenient bar and nearby Tote betting facility
- Great access to both the track and Parade Ring