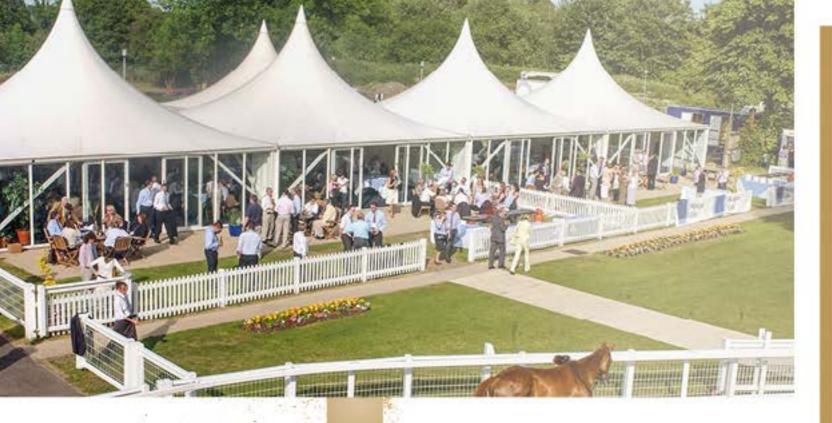

# THE ROYAL CLUB

Located in the historic Victorian Grandstand in the Club Enclosure, The Royal Club is the ideal spot to enjoy an informal meal before or in-between races.

In 2024, we are delighted to introduce

Bottomless @ The Royal Club, which includes
a two-course Italian menu and a complimentary
bar for a 1.5 hour sitting.

#### AN AUTHENTIC EXPERIENCE

Located in the heart of the Club Enclosure,
The Tack Room is ideally situated between
the track, Parade Ring and Winners Enclosure.

The Tack Room is the ideal spot for large groups of up to 50 people. Indoors, guests can enjoy a private bar and seating, whilst outside you can soak up the sunshine and atmosphere from a private patio with outdoor seating.