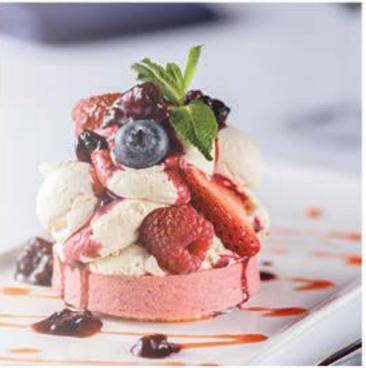

#### VANILLA CHEESECAKE

Served with fresh raspberries and glaze of raspberry coulis and pearls (V)