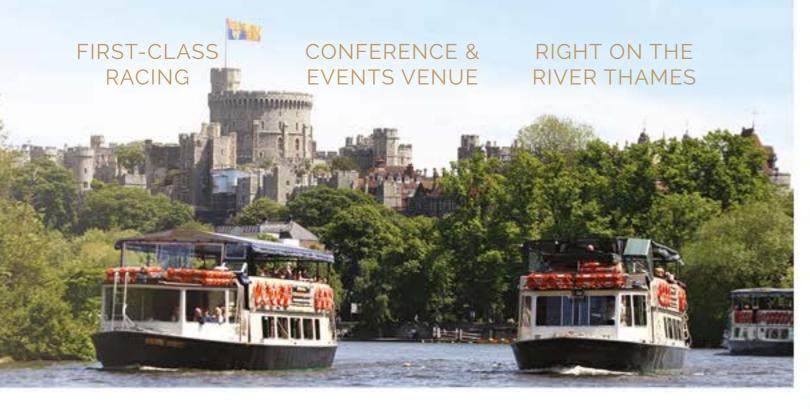

#### THE HOME OF MONDAY NIGHT RACING

Our vibrant racecourse is steeped in racing history and located on the banks of the river Thames and just a stone's throw away from Windsor Castle.

Royal Windsor's Flat racing season runs from April-October with 25 fixtures on offer, featuring an abundance of live entertainment paired with a gripping card of races.

# OUR VENUE IS YOUR VENUE

Royal Windsor Racecourse has a selection of indoor-outdoor spaces such as the Riverbank Marquee, with a beautiful landscaped lawn, suitable for summer parties and weddings for up to 250 people. The balloon meadow and larger green spaces will comfortably support outdoor sporting events, festivals and concerts for up to 10,000.

Inside you will find a variety of indoor spaces of varying size; suitable for conferences, exhibitions and meeting spaces. The racecourse's unique facilities, such as the historic Club Grandstand, as well as the track itself, has been used as a set for filming.

This flexible venue with an experienced team will add inspiration to your event and benefits from being close to West London, major road and rail networks and Heathrow Airport.

CLUB ENCLOSURE