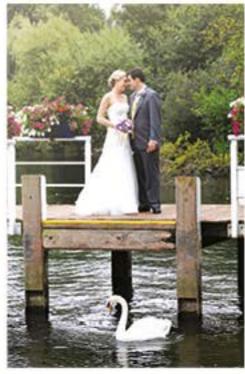

# OUR VENUE IS YOUR VENUE

Royal Windsor Racecourse has a selection of indoor-outdoor spaces such as the Riverbank Marquee, with a beautiful landscaped lawn, suitable for summer parties and weddings for up to 250 people. The balloon meadow and larger green spaces will comfortably support outdoor sporting events, festivals and concerts for up to 10,000.