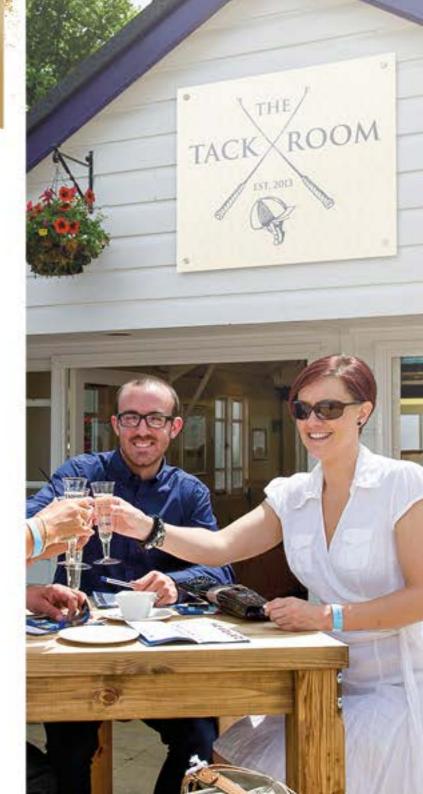

### THE TACK ROOM

£85

#### AN AUTHENTIC EXPERIENCE

Located in the heart of the Club Enclosure,
The Tack Room is ideally situated between
the track, Parade Ring and Winners Enclosure.

The Tack Room is the ideal spot for large groups of up to 50 people. Indoors, guests can enjoy a private bar and seating, whilst outside you can soak up the sunshine and atmosphere from a private patio with outdoor seating.