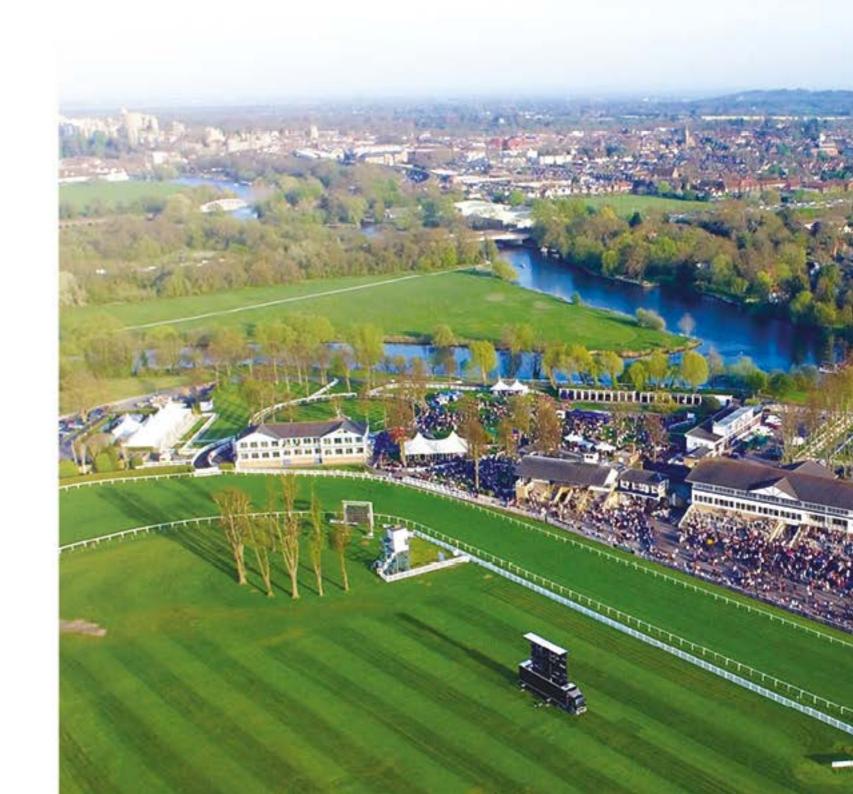

#### THE HOME OF MONDAY NIGHT RACING

Our vibrant racecourse is steeped in racing history and located on the banks of the river Thames and just a stone's throw away from Windsor Castle.

Royal Windsor's Flat racing season runs from April-October with 25 fixtures on offer, featuring an abundance of live entertainment paired with a gripping card of races.

# OUR VENUE IS YOUR VENUE

Royal Windsor Racecourse has a selection of indoor-outdoor spaces such as the Riverbank Marquee, with a beautiful landscaped lawn, suitable for summer parties and weddings for up to 250 people. The balloon meadow and larger green spaces will comfortably support outdoor sporting events, festivals and concerts for up to 10,000.

Inside you will find a variety of indoor spaces of varying size; suitable for conferences, exhibitions and meeting spaces. The racecourse's unique facilities, such as the historic Club Grandstand, as well as the track itself, has been used as a set for filming.