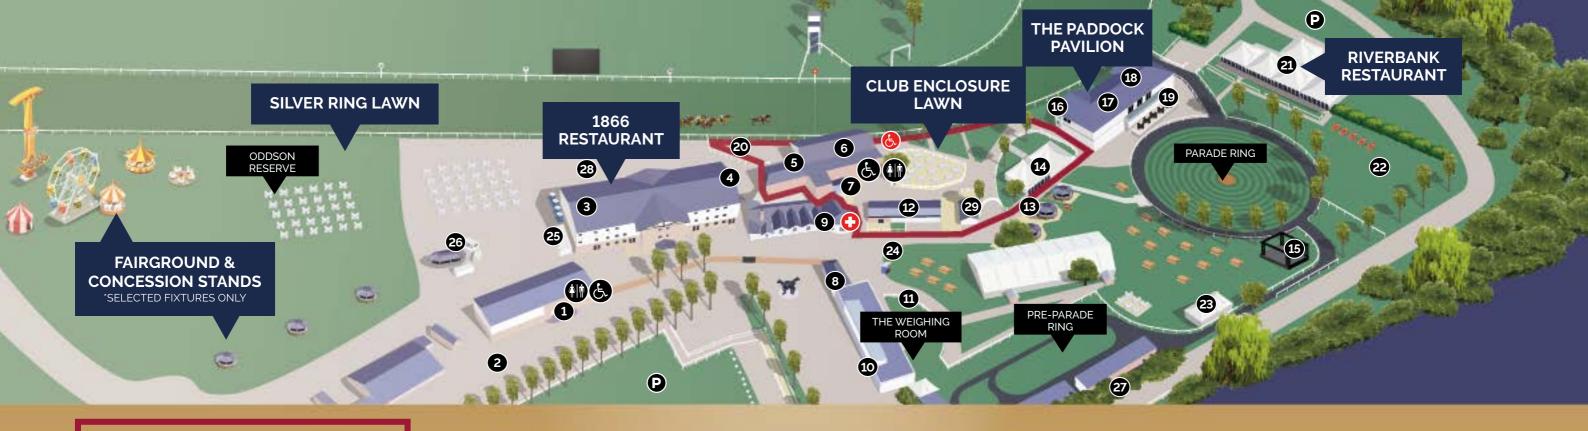

# FINDING YOUR WAY AROUND

- 1 Reception
- 2 Grandstand entrance
- 3 Royal Windsor Grandstand
- Sprint Bar and The Pizza Stop
- 6 Annual Members Bar
- 6 Club Stand
- 7 The Royal Club
- 8 Club, Ronnie's Bar, Hospitality and Owners & Trainers Entrance

- Public Medical Room
- Weighing Room
- Winners Enclosure
- Tote and Craft Corner
- 3 Street Food Area
- Club Bar
- 15 Monday Night Racing Live Music Stage
- 16 Owners and Trainers Lawn

- Paddock Pavilion
- Owners & Trainers Lounge
- 19 Owners Parade Ring Balcony
- **☎** The Bookmakers Rail
- 2 Riverbank Restaurant
- 2 The Riverbank Lawn
- 23 Lawn Bar
- 2 Coffee and Confectionary

- 25 Trackside Bar
- 3 The Hex Bar and Tote
- The Jetty
- Bookmakers
- Tack Room