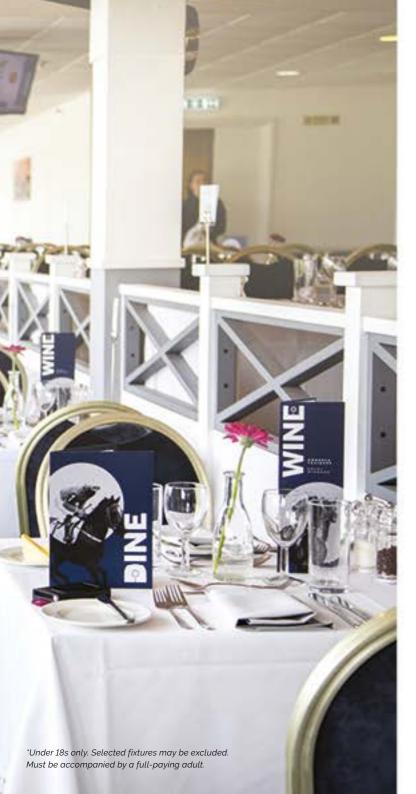

# STRAIGHT FROM THE HORSE'S MOUTH

"A fantastic place to spend an unforgettable afternoon or evening. The colourful atmosphere promises to create a memorable experience every time."

DELICIOUS SEASONAL MENU

SERVICE

STUNNING RIVERSIDE SETTING

BREATHTAKING VIEWS

#### RELAXED YET SOPHISTICATED

A relaxed yet sophisticated environment, the 1866 Restaurant offers some of the best, panoramic views of the course with tables that overlook the home straight and finishing post. With a delectable three-course menu, a traditional interior and relaxed atmosphere, this is the perfect place to enjoy a day at the races, in style, with your guests.